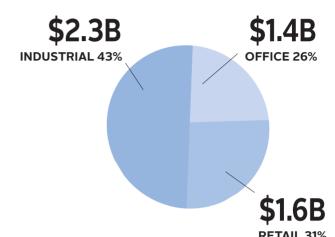

### BY THE NUMBERS: OFFICE SPACE DATA AND TRENDS

(OFFICE, INDUSTRIAL AND RETAIL DEALS GREATER THAN \$5M 2021)

| 2021 DOWNTOW                    | N VANCOUVER: N             | ET RENTAL LE               |                                          |
|---------------------------------|----------------------------|----------------------------|------------------------------------------|
| Class                           | Inventory<br>(square feet) | Vacancy rate<br>(per cent) | Average net rental*<br>(per square foot) |
| AAA                             | 5.69 million               | 9.5%                       | \$40-\$60                                |
| А                               | 8.34 million               | 5.5%                       | \$34-\$50                                |
| В                               | 6.64 million               | 8.4%                       | \$24-\$43                                |
| С                               | 2.98 million               | 12.1%                      | \$18-\$32                                |
| Total                           | 23.66 million              | 8.1%                       |                                          |
| *NET RENTAL (LEASE) RATE DOES I | NOT INCLUDE GROSS OCCUPANC | Y COSTS                    |                                          |