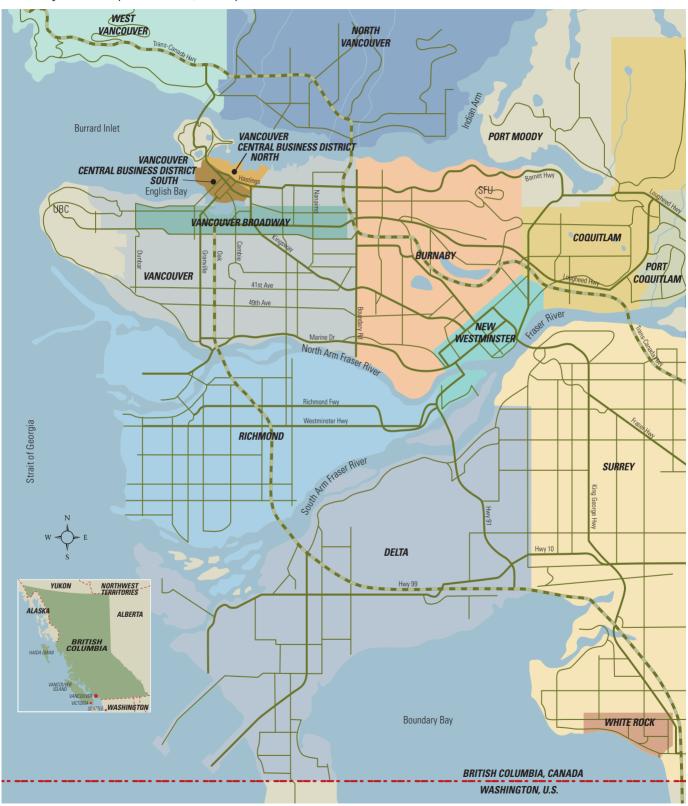

Office space under construction in the Vancouver census metropolitan area (CMA) totalled more than 5.3 million square feet in the first quarter of 2022 — second only to Toronto – and represented 32% of the Canadian total, according to the Altus Group. (Toronto comprised 48% of total office space under construction in Canada). Downtown Vancouver represents slightly less than half of the regional office inventory, with most new construction in the region occurring within Vancouver city limits. With a new construction availability rate of 38%, preleasing

activity in the Vancouver CMA - largely paused in 2020, particularly in the downtown core - resumed by late 2021 and continues to gather steam. Limited new suburban office construction in recent years has resulted in near-record-low vacancy in many markets, and may trigger developers to consider new office development outside the downtown core, which remains supplied with new leasing opportunities through 2023. Downtown vacancy is likely to rise slightly in 2022 as the substantial volume of new supply being delivered as part of the most recent development cycle (2021-2023) temporarily outweighs the ongoing resurgence in leasing activity that, according to the Altus Group, resulted in a decline in the overall office availability rate. At 9.6% in the first quarter of this year, this rate was the second lowest in Canada, after Quebec City CMA. Sublease availability as a percentage of available office space has also declined, dropping to 23.2% in the Vancouver CMA from 30.6% recorded 12 months earlier. Investors have remained committed to office as an asset class with the capitalization rate of downtown class AA office assets across Canada hovering around 5.5% throughout 2020 and 2021, according to Altus Group data.

The next development cycle is already forming up with at least five new office towers in downtown Vancouver, totalling more than two million square feet that will likely be delivered between 2025 and 2027. More than 2.1 million square feet of new office space is being contemplated along the Broadway Corridor, including in Mount Pleasant and the False Creek Flats, before 2025. Substantial amounts of office space are also planned for delivery in Burnaby in the mid-to-late 2020s.