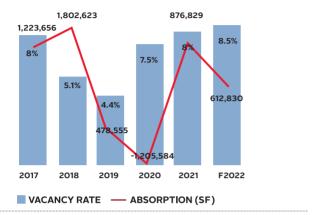

| METRO VANCOUVE     | R OUTLIER OF                     | FICE PERFORMA      | ANCE AS OF DEC. 2021        |
|--------------------|----------------------------------|--------------------|-----------------------------|
| District           | Total inventory<br>(square feet) | Total vacancy rate | Absorption<br>(square feet) |
| Yaletown           | 2.12 million                     | 7.7%               | 128,321                     |
| Vancouver-Broadway | 8.08 million                     | 9.2%               | 264,823                     |
| Burnaby            | 9.44 million                     | 7%                 | 96,087                      |
| Richmond           | 4.22 million                     | 10.2%              | -78,319                     |
| Surrey             | 3.08 million                     | 5.3%               | 144,505                     |
| New Westminster    | 1.69 million                     | 4.3%               | 18,623                      |
| North Shore        | 1.41 million                     | 4.6%               | -12,077                     |
| Langley            | 1.23 million                     | 12.6%              | 141,311                     |

NOTE: The absorption is the amount of space leased relative to the amount returned to the market during a set period of time. SOURCE: AVISON YOUNG, VANCOUVER

AVISON A global real estate advisor powered by people