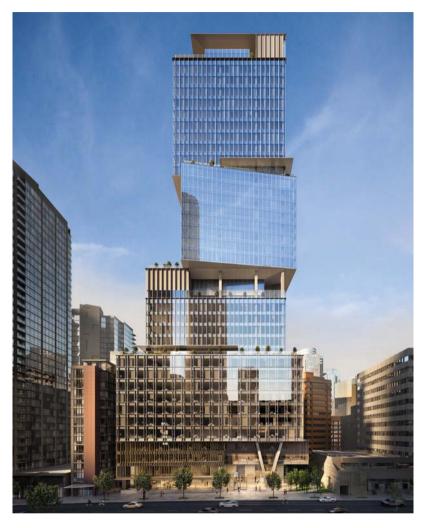

#### **26 DOWNTOWN'S ASCENDING SKYLINE**

In the next four years office inventory will increase 20 per cent with 4.6 million square feet delivered in at least 10 contemporary new towers

In the next four years office inventory will increase 20 per cent with 4.6 million square feet delivered in 10 new towers

THE MAJORITY OF THE NEW TOWERS TO OPEN BETWEEN 2020 AND 2023 ARE FROM SOPHISTICATED **DEVELOPERS AND** WILL BE BUILT TO CLASS AAA **STANDARDS** 

FRANK O'BRIEN

record-setting 4.6 million square feet of new office space will ascend in downtown Vancouver by 2023 - equal to 20.1 per cent of its current inventory – but even that tsunami-like wave of development may not move the needle on the lowest vacancy rate in 11 years.

The majority of the new towers to open between 2020 and 2023 are from sophisticated developers and will be built to Class AAA standards, utilizing contemporary energy-saving measures and dramatic architecture that will transform Vancouver's skyline.

The following is a profile of four of the new office towers, including the largest ever built downtown.

#### ◆ THE STACK, 1133 MELVILLE STREET BY OXFORD PROPERTIES

Oxford Properties has signed blue-chip tenants, including Ernst & Young LLP and law firms Blake, Cassels & Graydon and DLA Piper to a total of 207,000 square feet in the innovative 525,000-square-foot tower. Construction has started and completion is expected in the first quarter of 2022. The building is targeting LEED Platinum status and is one of only two highrise towers in Canada to be part of the Net Zero Carbon pilot. The Stack's climbing, twisted box design is from James K.M. Cheng Architects and Adamson Associates Architects. An innovative addition to the skyline, it will, at 530 feet, be the tallest commercial tower in downtown Vancouver.