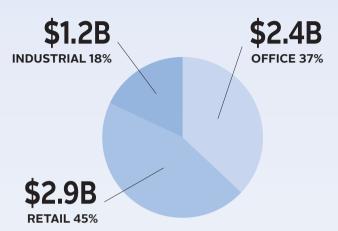

"Seldom do esteemed office buildings go on the market, let alone a multi-award-winning building designed by Arthur Erickson," says Jon Stovell, president and CEO of Reliance Properties.

With just two transactions expected to tally more than \$1.2 billion, 2019 office property sales may have already reached half the near-record volume of \$2.4 billion in 2018 B.C. office building transactions, notes Avison Young.