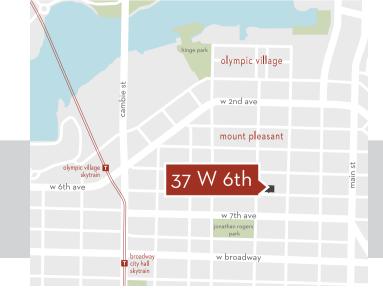

# Industrial, Office & Restaurant Opportunities in the Heart of Mount Pleasant

With a progressive design and flexible options to suit your specific business needs, this building presents an incredible opportunity for Vancouver ownership in a vibrant neighborhood, surrounded by amenities.

#### **Building Features**

- · Optimized ceiling heights
- · Two levels secure underground parking
- Bicycle storage
- End of trip facilities
- Patios with stunning views
- Units starting from 2,000 sf

#### **CONTACT US TODAY!**

604.647.5096 | west6th.ca

Jason W. Mah\*, Principal

\*Personal Real Estate Corporation

AVISON YOUNG