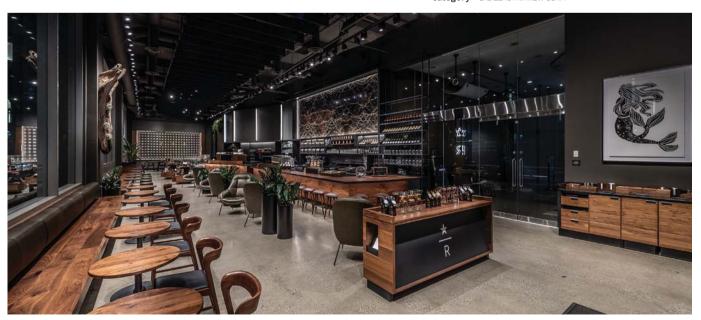

#### **TENANT IMPROVEMENT**

- Cadillac Fairview Corp. for Starbucks at 700 W. Pender
- Oxford Properties Group for 401 W. Georgia Fitness Centre
- Oxford Properties Group for TimberWest
- SSDG Interiors Inc. for Rocky Mountaineer
- **SSDG Interiors Inc.** for Wesbild
- **■** Wesgroup Properties for Vancouver Coastal Health at 1128 Hornby

A daring Black Tie Property Services employee works on the Exchange office tower. Black Tie is a finalist in the Supplier/Contractor category\* BLACK TIE PROPERTY SERVICE

Cadillac Fairview Corp.'s renovation of Starbucks at 700 West Pender is a finalist in the Tenant Improvement category \* CADILLAC FAIRVIEW CORP.