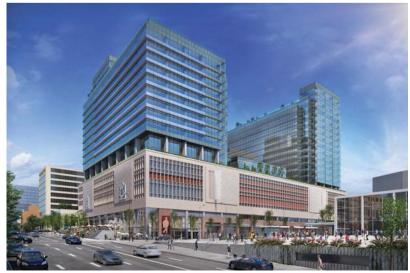

#### ► THE POST, 349 WEST GEORGIA BY QUADREAL PROPERTY GROUP

Tech giant Amazon has already claimed 416,000 square feet, or more than one-third of the 1.1-million-square-foot transformation of the old Canada Post building on the eastern edge of downtown being done by QuadReal Property Group. Grocer Loblaws will anchor the 185,000 square feet of retail space on the site. The Post on West Georgia will include twin 15-storey office towers built on top of the old post office. Office space will also be renovated into the historic post office, offering the largest floor plates in the city, at about 110,000 square feet. Designed by MCM Partnership Architects, the Post has a LEED Gold environmental target. It is to complete in two phases, in late 2022 and in the second quarter of 2023. 