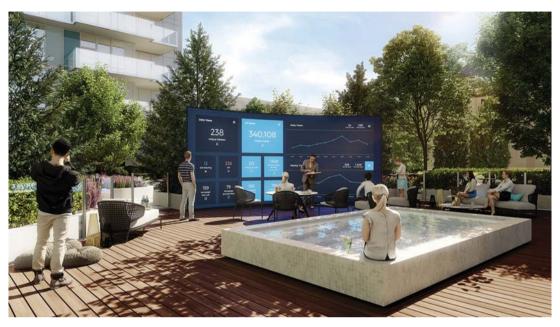

#### **CONDO AMENITY SPACE**

As Metro Vancouver's office vacancy rate plunges to near-record lows, a condo developer is adding thousands of square feet of gig-friendly workspace to a four-tower complex in central Surrey.

Concord Pacific is currently pre-selling Park George 2, a 340-unit, 36-storey highrise as the last of the Park George development, and it has designated much of the 110,000 square feet of amenity space as modern offices equipped with the latest in high technology.

Park George 2 is outfitted with everything from electric-vehicle parking to remote access, and common areas where Wi-Fi automatically connects. The campus office zone has semi-private work and meeting rooms, augmented by a private video conference room. There are also indoor and outdoor pools, a virtual spin and yoga studio, a sports lounge and tennis court and an outdoor hot tub theatre with a giant screen that can switch-hit as meeting space.