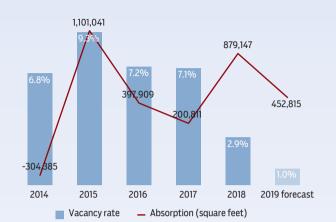

2019 FORECAST: 12-MONTH PROJECTION BASED ON 10-YEAR AVERAGE ABSORPTION AND KNOWN NET ABSORPTION IN NEW INVENTORY.
NOTE: THE VACANCY RATE DEFINES THE TOTAL AMOUNT OF VACANT
HEAD LEASE AND SUBLEASE OFFICE SPACE AVAILABLE FOR LEASE AT A SPECIFIED PERIOD IN TIME