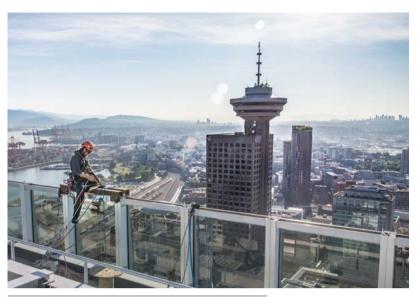

A daring Black Tie Property Services employee works on the Exchange office tower. Black Tie is a finalist in the Supplier/Contractor category\* BLACK TIE PROPERTY SERVICE

Cadillac Fairview Corp.'s renovation of Starbucks at 700 West Pender is a finalist in the Tenant Improvement category \* CADILLAC FAIRVIEW CORP.